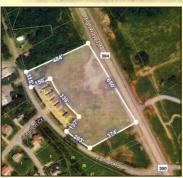

## COMMERCIAL LAND AUGSTION

THURSDAY, DECEMBER 3rd \* 4:00 PM

3570 HWY 394 BLUFF CITY, TN 37618

REMEMBER THIS
IS A
THURSDAY
AUCTION

5 ACRES #/-

## 650 FT ROAD FRONT

THIS NICE 5 ACRE +/- COMMERCIAL TRACT HAS EXTENSIVE ROAD FRONTAGE ON HIGHWAY 394 (650 FT +/-) \* PROPERTY IS GRADE READY FOR FUTURE USE AND DEVELOPMENT IN A HIGH VISIBILITY LOCATION WITH A HUGE TRAFFIC COUNT, AS WELL AS LARGE GRAVELED PARKING AREA \* THE LOCATION HERE IS AS GOOD AS THEY GET BEING WITHIN SITE OF BRISTOL MOTOR SPEEDWAY NEXT TO THE NEWLY BUILT DOLLAR GENERAL STORE AND IS ON A DIRECT 4 LANE TO INTERSTATE I-81 FOR EASY TRAVEL\* PROPERTY IS CONVENIENT TO ALL OF THE TRI-CITIES; THE FUTURE USE AND INVESTMENT HERE WILL BE BIG \* TAX ID # 067P D 001.00

DIRECTIONS: PROPERTY IS LOCATED ON HWY 394 BETWEEN BRISTOL AND BLOUNTVILLE (BESIDE DOLLAR GENERAL AND JUST PAST PIT ROW MARKET) \* SEE SIGNS \*

VIEWING: PROPERTY IS OPEN FOR VIEWING \* AUCTION COMPANY WILL BE ON SITE 1 HOUR PRIOR TO SALE ON DAY OF AUCTION OR DRIVE BY AT YOUR CONVENIENCE \*