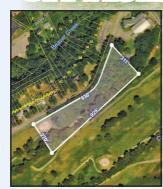

# BANK ORDERED AUGTION

THURSDAY, DECEMBER 3rd \* 2:00 PM

3329 AVOCA RD \* BRISTOL, TN 37620

REMEMBER THIS
IS A
THURSDAY
AUCTION

5.1 ACRES +/-

## 930 FT. ROAD FRONT

DON'T MISS THIS OPPORTUNITY TO PURCHASE THIS PRIME LOCATION \* THIS NICE 5.1 ACRE  $\pm$ /- TRACT HAS EXTENSIVE ROAD FRONTAGE ON AVOCA ROAD (930 FT  $\pm$ /-) AND ADJOINS THE CEDARS GOLF COURSE \* PROPERTY IS LOCATED IN ONE OF THE MOST DESIRABLE SCHOOL DISTRICTS IN THE STATE OF TENNESSEE AND IS READY FOR FUTURE USE AND DEVELOPMENT, GIVING THE NEW OWNERS THE OPPORTUNITY OF A LIFETIME \* TAX ID # 053 003.10 \*

DIRECTIONS: FROM VOLUNTEER PARKWAY TURN ONTO AVOCA ROAD AT OAKLEY COOK \* PROPERTY ON RIGHT, SEE SIGN \*
VIEWING: PROPERTY IS OPEN FOR VIEWING \* AUCTION COMPANY WILL BE ON SITE 1 HOUR PRIOR TO SALE ON DAY OF AUCTION OR DRIVE BY
AT YOUR CONVENIENCE \*